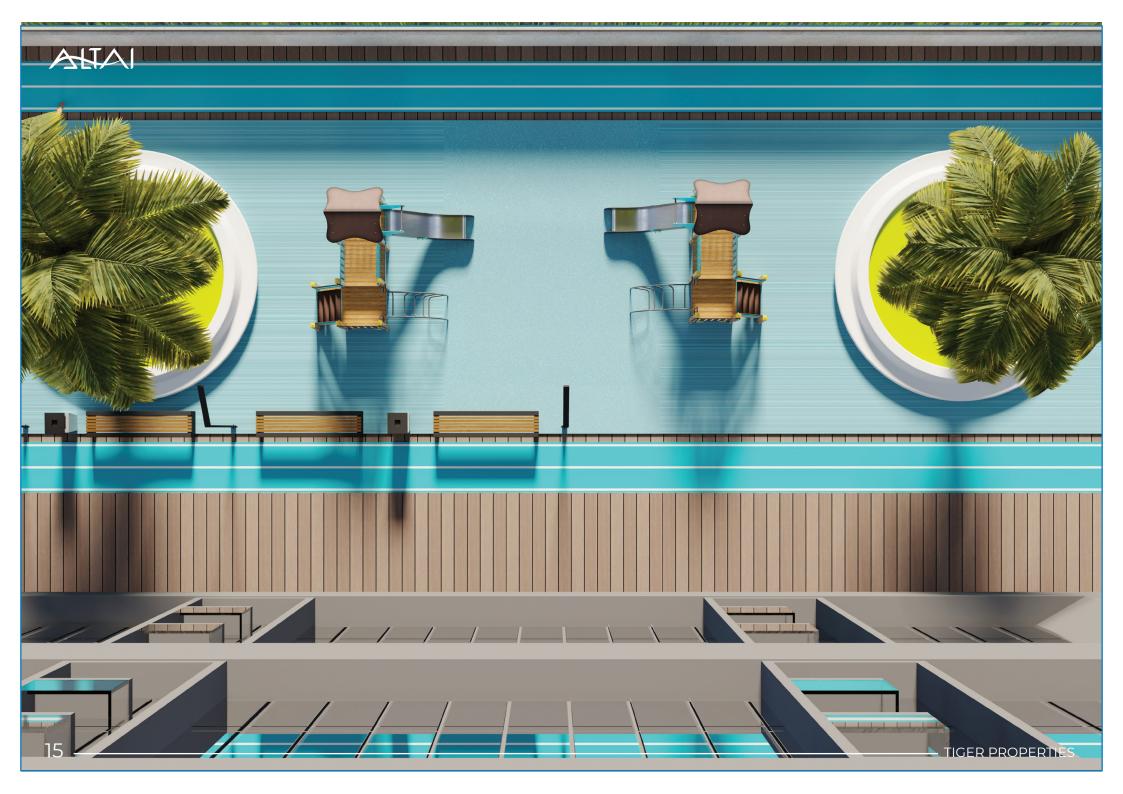

# Facilities

Swimming Pool Kids Area
GYM BBQ

Walking Track

#### Facilities For Every Need

A variety of opulent amenities are available at Altai Tower to assist you unwind, relax, and have fun. Swim in the outdoor pool or use the running and walking track to get some exercise. It has everything you need for terrific health in our cutting-edge gym. Along with a safe area for your kids to enjoy their time, you can take in the beautiful view while keeping an eye on them.