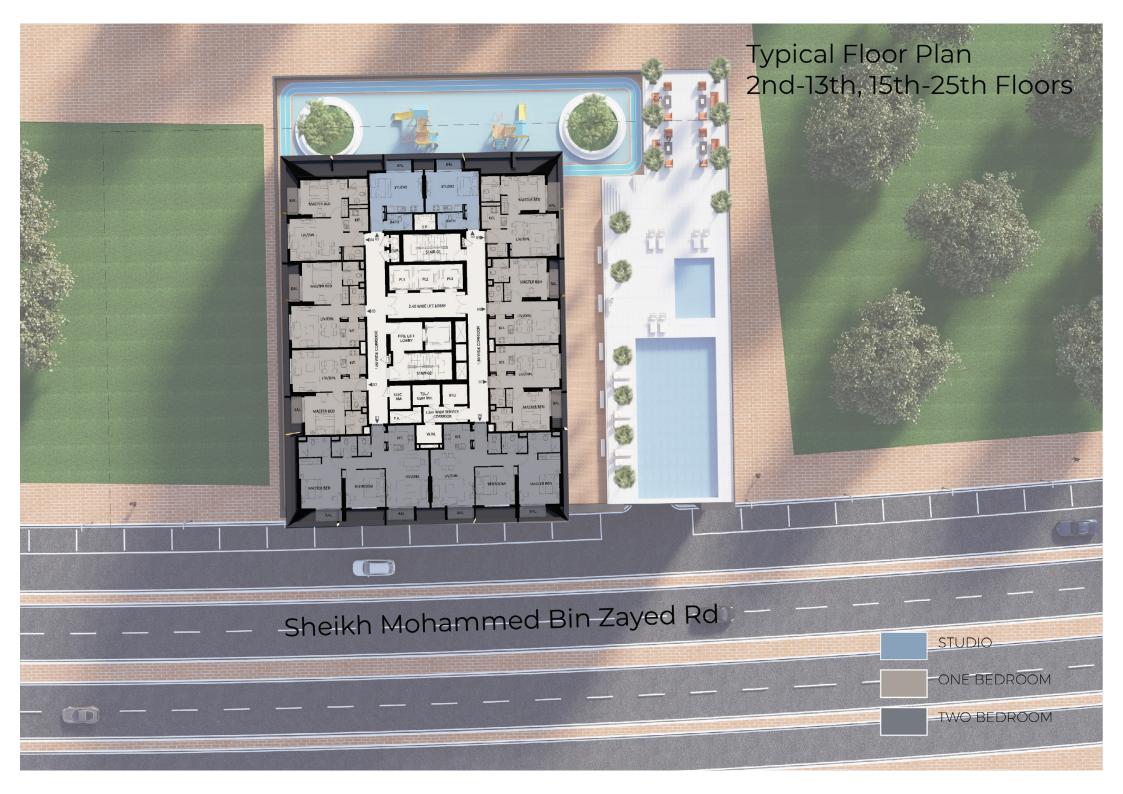

# Project Summary

| 26  | Furnished Apartment Floor |
|-----|---------------------------|
| 48  | Studio                    |
| 146 | One Bedroom               |
| 50  | Two Bedrooms              |
| 1   | Retail                    |
| 244 | Total Residential flats   |
| 4   | Parking Floors            |
|     |                           |

# Facilities

Swimming Pool Kids Area
GYM BBQ

Walking Track