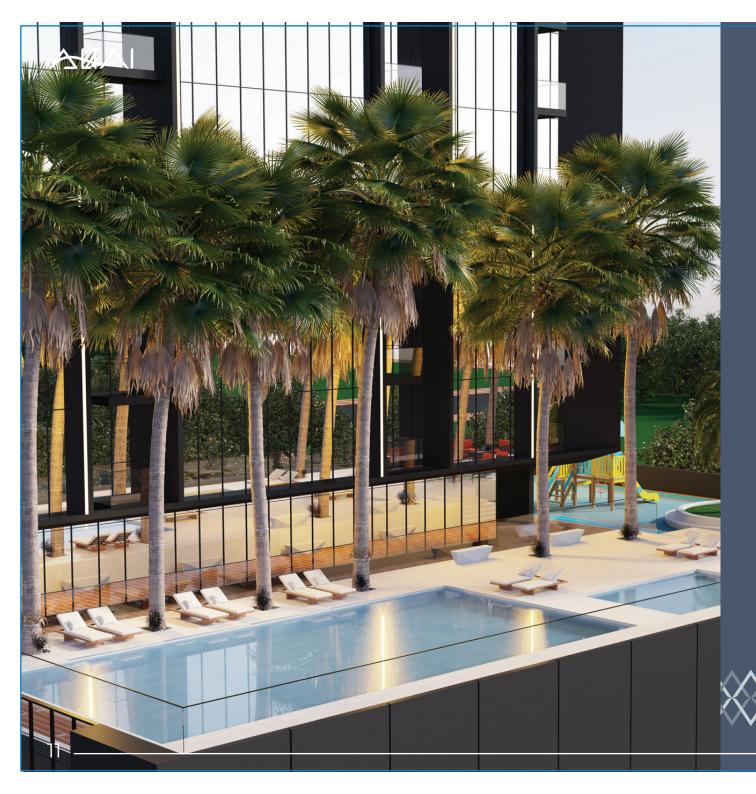

# Facilities

Swimming Pool Kids Area
GYM BBQ

Walking Track

#### Facilities For Every Need

A variety of opulent amenities are available at Altai Tower to assist you unwind, relax, and have fun. Swim in the outdoor pool or use the running and walking track to get some exercise. It has everything you need for terrific health in our cutting-edge gym. Along with a safe area for your kids to enjoy their time, you can take in the beautiful view while keeping an eye on them.