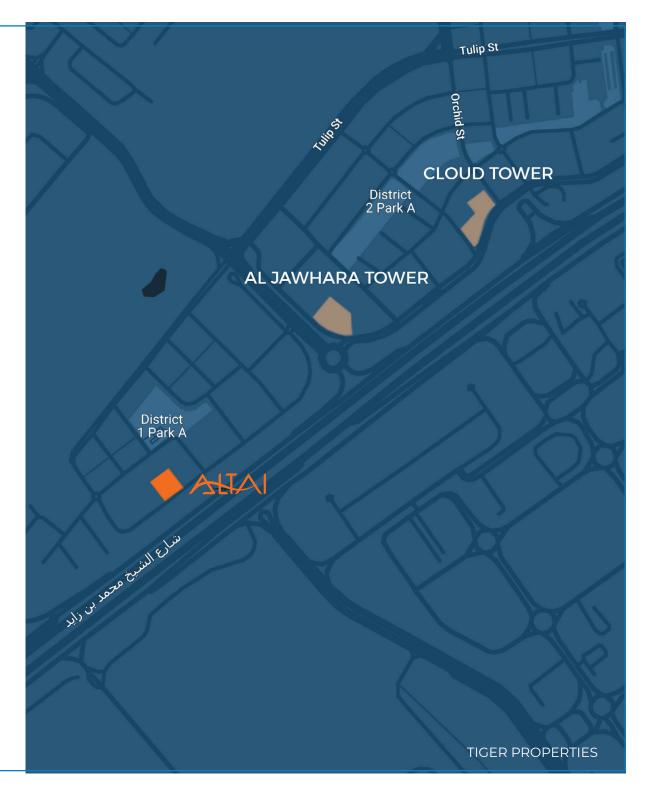

apartments with fantastic views, and it is clearly in harmony with the surrounding area. With Altai's unique architectural designs that blend perfectly with JVT's beauty, it's a superior residential building to admire Dubai's skyline.





# Project Summary

| 26  | Furnished Apartment Floor |
|-----|---------------------------|
| 48  | Studio                    |
| 146 | One Bedroom               |
| 50  | Two Bedrooms              |
| 1   | Retail                    |
| 244 | Total Residential flats   |
| 4   | Parking Floors            |
|     |                           |

# Facilities

Swimming Pool Kids Area
GYM BBQ

Walking Track





# Location Map

#### Close To Your Favorite Places



13 MIN JBR



17 MIN



19 MIN



Palm Jumeirah



20 MIN Global Village



23 MIN Dubai Mall





### Designed With A Great Vision

Fascinating tower with the highest quality materials to ensure your future is unique and full of modernity and joy. We prioritizes your needs and aims to deliver nothing but the best results















#### Facilities For Every Need

A variety of opulent amenities are available at Altai Tower to assist you unwind, relax, and have fun. Swim in the outdoor pool or use the running and walking track to get some exercise. It has everything you need for terrific health in our cutting-edge gym. Along with a safe area for your kids to enjoy their time, you can take in the beautiful view while keeping an eye on them.















#### An Interior Of Comfort

Residents are greeted with an air of richness and refinement as soon as they enter Altai Tower's i