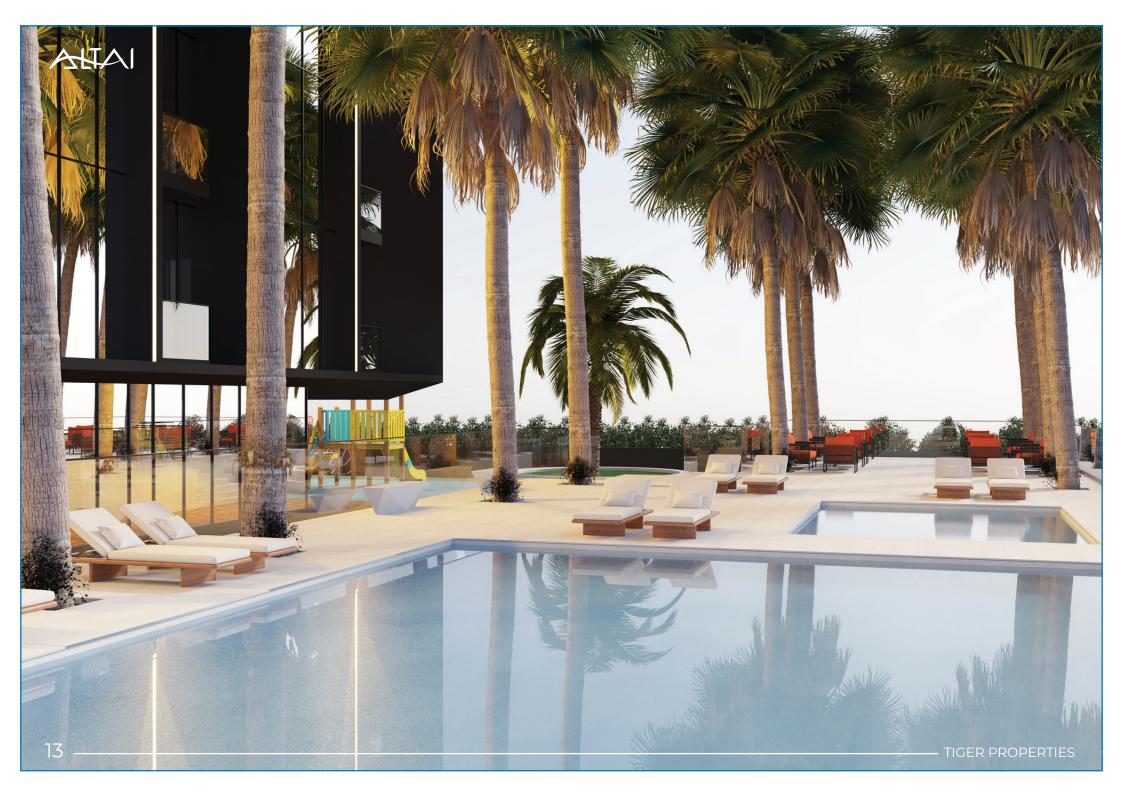

# Facilities

Swimming Pool Kids Area
GYM BBQ

Walking Track

#### Facilities For Every Need

A variety of opulent amenities are available at Altai Tower to assist you unwind, relax, and have fun. Swim in the outdoor pool or use the running and walking track to get some exercise. It has everything you need for terrific health in our cutting-edge gym. Along with a safe area for your kids to enjoy their time, you can take in the beautiful view while keeping an eye on them.