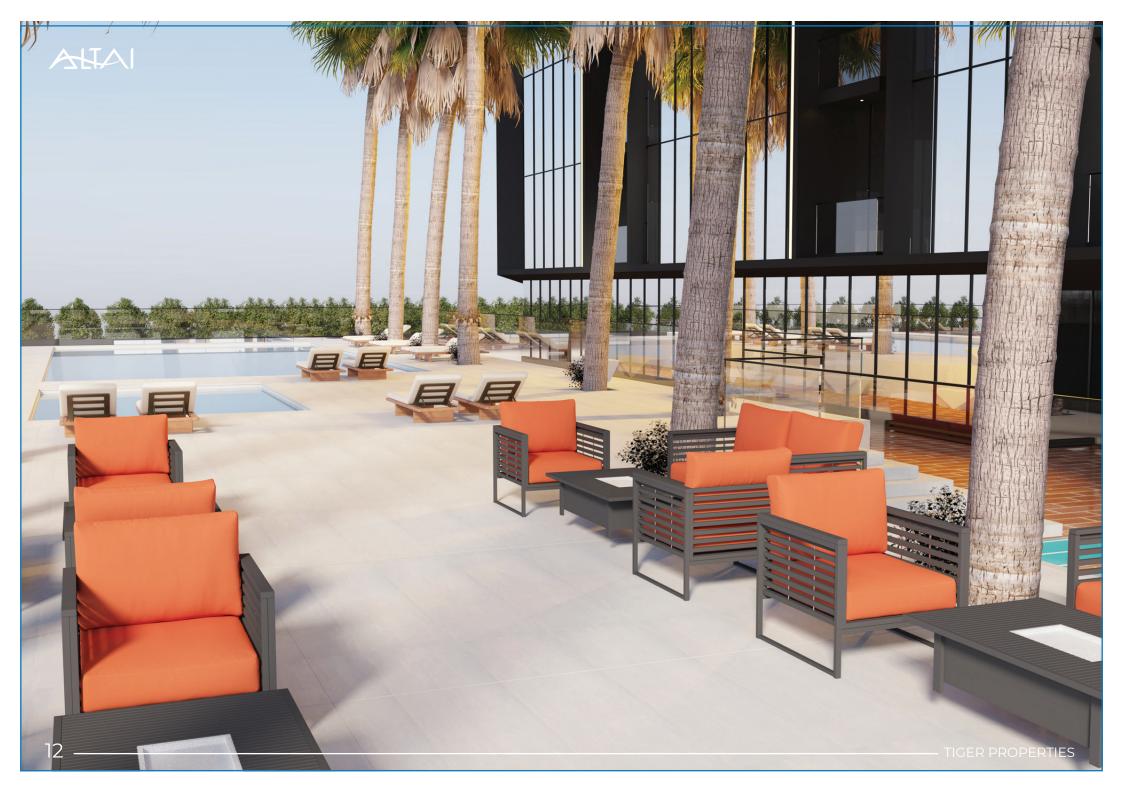

# Facilities

Swimming Pool Kids Area
GYM BBQ

Walking Track

#### Facilities For Every Need

A variety of opulent amenities are available at Altai Tower to assist you unwind, relax, and have fun. Swim in the outdoor pool or use the running and walking track to get some exercise. It has everything you need for terrific health in our cutting-edge gym. Along with a safe area for your kids to enjoy their time, you can take in the beautiful view while keeping an eye on them.