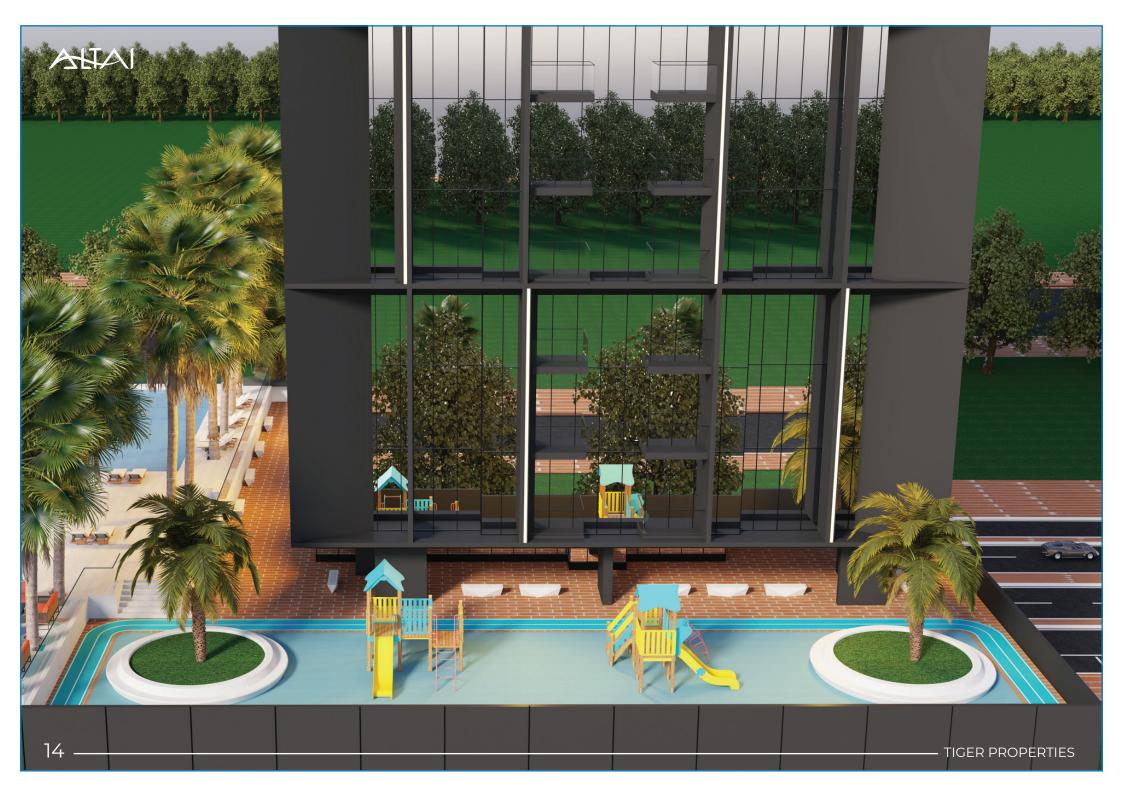

# Facilities

Swimming Pool Kids Area
GYM BBQ

Walking Track

#### Facilities For Every Need

A variety of opulent amenities are available at Altai Tower to assist you unwind, relax, and have fun. Swim in the outdoor pool or use the running and walking track to get some exercise. It has everything you need for terrific health in our cutting-edge gym. Along with a safe area for your kids to enjoy their time, you can take in the beautiful view while keeping an eye on them.