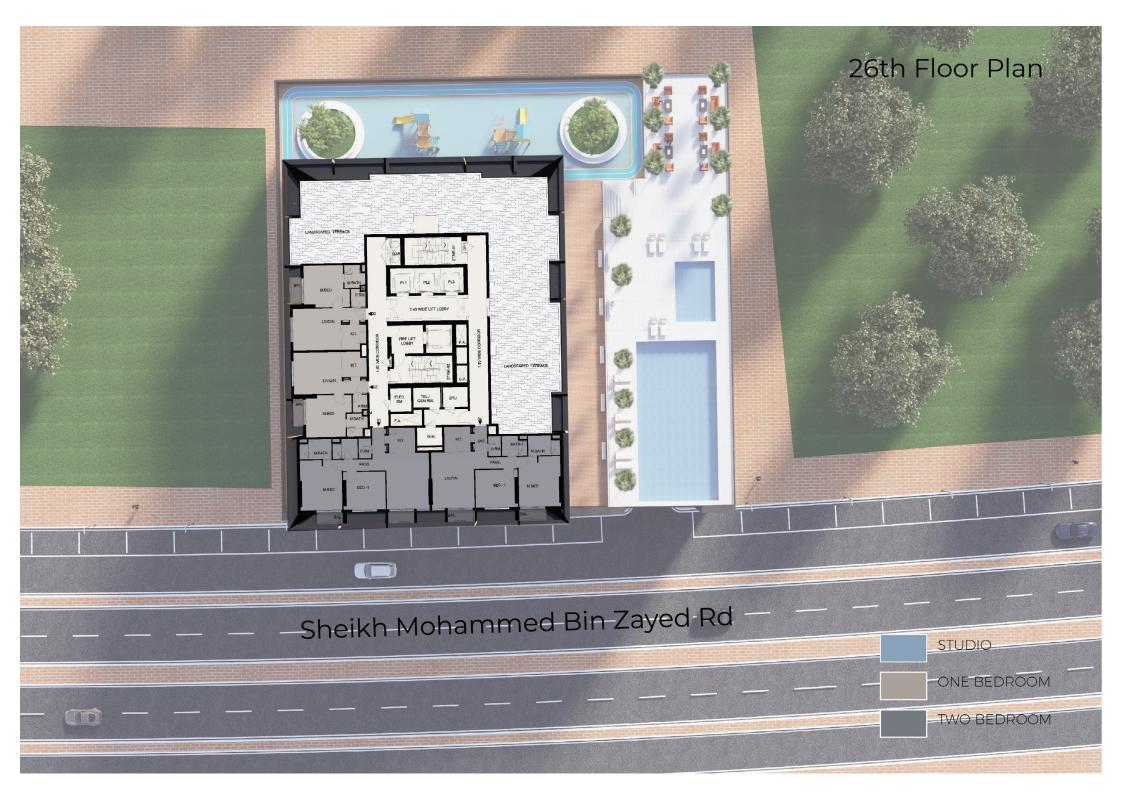

# Project Summary

| 26  | Furnished Apartment Floor |
|-----|---------------------------|
| 48  | Studio                    |
| 146 | One Bedroom               |
| 50  | Two Bedrooms              |
| 1   | Retail                    |
| 244 | Total Residential flats   |
| 4   | Parking Floors            |
|     |                           |

# Facilities

Swimming Pool Kids Area
GYM BBQ

Walking Track