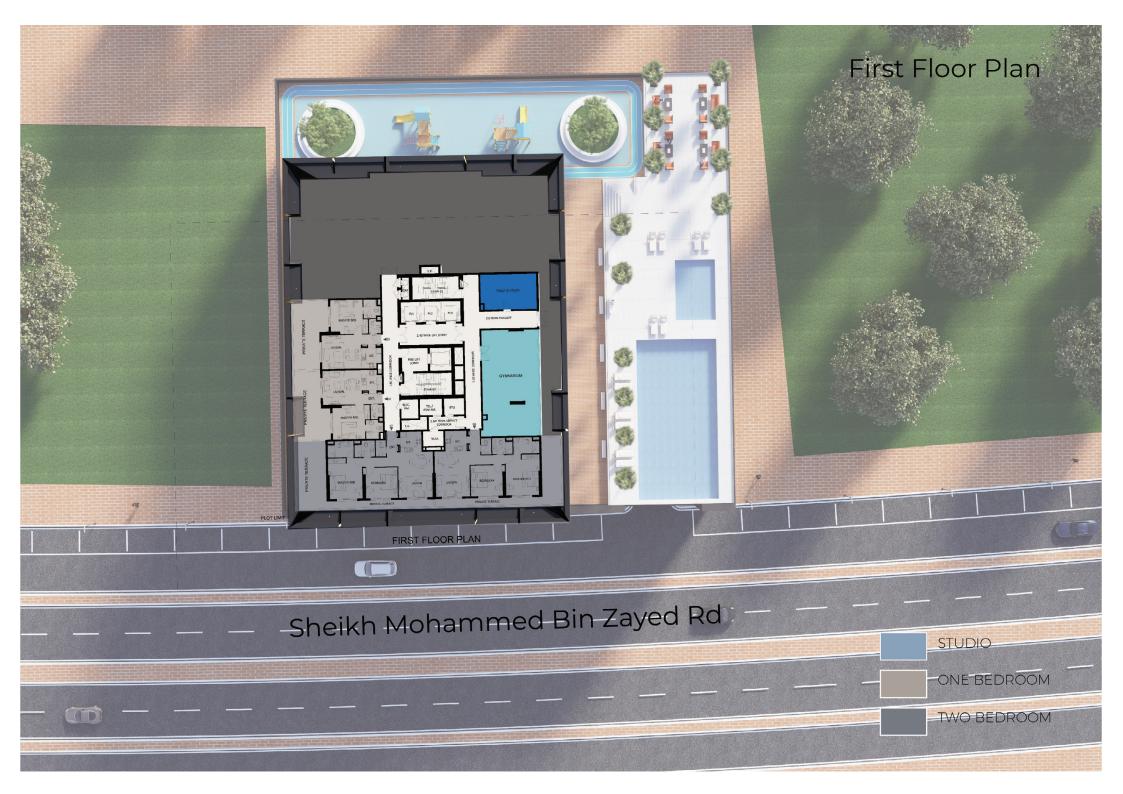

# Project Summary

| 26  | Furnished Apartment Floor |
|-----|---------------------------|
| 48  | Studio                    |
| 146 | One Bedroom               |
| 50  | Two Bedrooms              |
| 1   | Retail                    |
| 244 | Total Residential flats   |
| 4   | Parking Floors            |
|     |                           |

# Facilities

Swimming Pool Kids Area
GYM BBQ

Walking Track